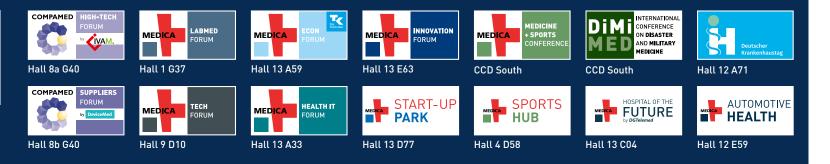

# DÜSSELDORF, GERMANY 11-14 NOVEMBER 2024

Monday – Thursday 10.00 a.m. – 6.00 p.m.

Members of 🕅 MEDICAlliance

#### As of: September 23, 2024

### Halls 8a, 8b

COMPAMED -

High-tech solutions for medical technology

Laboratory equipment/diagnostic tests

#### Halls 4, 5

Physiotherapy/orthopaedic technology

Halls 5, 6, 7a, 7.0, 17

7 DISPOSABLES

**PHYSIO TECH** 

Disposables and consumables

Halls 9, 10, 11 MED TECH & DEVICES

Imaging and diagnostics/ medical equipment & devices

Hall 12 MED TECH & DEVICES

Hospital equipment, care equipment, operating technology and operating equipment

## Hall 13

DIGITAL HEALTH

IT systems and IT solutions

## Halls 14, 15, 16 MED TECH & DEVICES

Imaging and diagnostics/ medical equipment and devices National and international joint participants